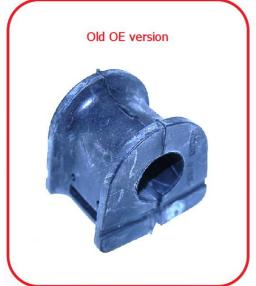

The old version with lower Shore A hardness is no longer available as OEM spare part and is replaced by the one with plastic reinforcement and bracket.

Sidem also made this change. So when you order Sidem part 850803 or 850804 you will receive the new version with plastic reinforcement and bracket.