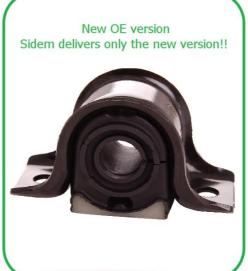

The old version with lower Shore A hardness is no longer available as OEM spare part and is replaced by the one with plastic reinforcement and bracket.

Sidem also made this change. So when you order Sidem part 850803 or 850804 you will receive the new version with plastic reinforcement and bracket.