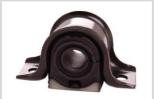

The old version with lower Shore A hardness is no longer available as OEM spare part and is replaced by the one with plastic reinforcement and bracket.

Sidem also made this change. So when you order Sidem part 850803 or 850804 you will receive the new version with plastic reinforcement and bracket.